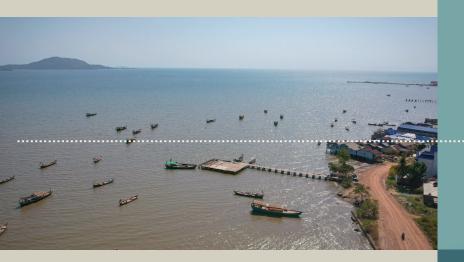

#### **OVERVIEW**

Kaeb Community Fishery is located in Kaeb village, Sangkat Kaeb, Kaeb city, Kep province. The community has the total areas of 270 hectares. The community has the total of 111 members (41 females), which include 09 community fisheries committee (01 female).

#### **Occupations**

Main occupation of the people living in the community is fishing.

#### **Fisheries**

Number of fishers who live in the community: 111 people (41 females)

Number of fishers who live in the community but are not members of the community fishery: No available data

Number of migrant fishers: No available data